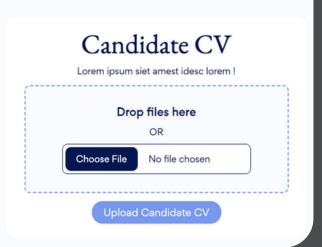

#### **AI-POWERED HIRING**

Al-powered hiring: Streamlining recruitment through intelligent candidate matching and process automation.

#### **CV-Job Matching**

Al-enhanced efficiency in job matching and CV optimization for targeted career opportunities.

#### **CV Customization for Job Offers**

Al-driven CV customization tailored to specific job offers.

#### **Interview Question Generation**

Automated question generation for CV analysis and job interview preparation using Al.

#### **CV-Job Data Extraction**

Al-facilitated extraction of key information from resumes and job descriptions for streamlined matching.

CV-Job Matcher

Revolutionizing Recruitment with Advanced CV and Job Description Analysis