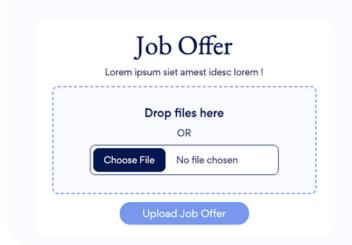

#### **AI-POWERED HIRING**

Al-powered hiring: Streamlining recruitment through intelligent candidate matching and process automation.

#### **CV-Job Matching**

Al-enhanced efficiency in job matching and CV optimization for targeted career opportunities.

#### **CV Customization for Job Offers**

Al-driven CV customization tailored to specific job offers.

#### **Interview Question Generation**

Automated question generation for CV analysis and job interview preparation using Al.

#### **CV-Job Data Extraction**

Al-facilitated extraction of key information from resumes and job descriptions for streamlined matching.

CV-Job Matcher

Revolutionizing Recruitment with Advanced CV and Job Description Analysis